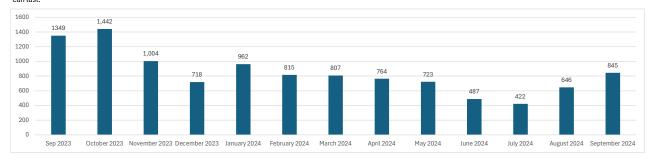

## Total Sessions - Sep 1, 2023 - Sep 30, 2024

|                | Sep 2023 | October 2023 | November 2023 | December 2023 | January 2024 | February 2024 | March 2024 | April 2024 | May 2024 | June 2024 | July 2024 | August 2024 Se | ptember 2024 |
|----------------|----------|--------------|---------------|---------------|--------------|---------------|------------|------------|----------|-----------|-----------|----------------|--------------|
| Total Sessions | 1349     | 1,442        | 1,004         | 718           | 962          | 815           | 807        | 764        | 723      | 487       | 422       | 646            | 845          |